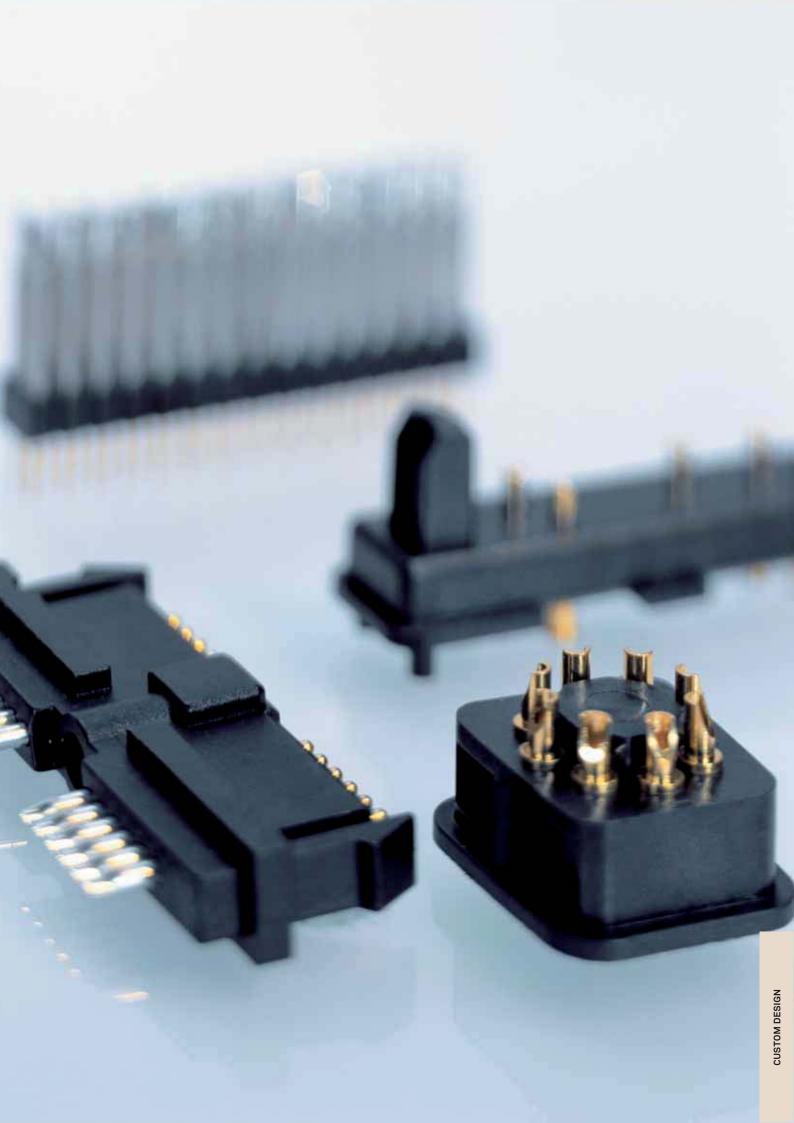

# **CUSTOM DESIGN**

TELECOMMUNICATION

WWW.PRECIDIP.COM TEL +41 32 421 04 00 SALES@PRECIDIP.COM

- Dead connector system interface, professional mobile radio
- 2. SMD connector for automatic assembly for mobile phone loudspeaker
- Flex-print connector with orientation pins and protective cover, GSM base station
- Double action connector, cover position detector on mobile phone

- Connector with integrated guiding system for docking station for professional mobile radio
- System interface connector with locking device for professional mobile radio
- 7. SMD spring-loaded board-to-board connector for blind assembly on professional mobile radio
- 8. SIM card connector in mobile phones and professional mobile radios
- Connector with holding bracket for remote microphone and control unit for mobile radio
- 10. Connector for sealed assembly for mobile phone battery
- 11. Miniature spring-loaded connector, very low profile with less than 2.5 mm working height