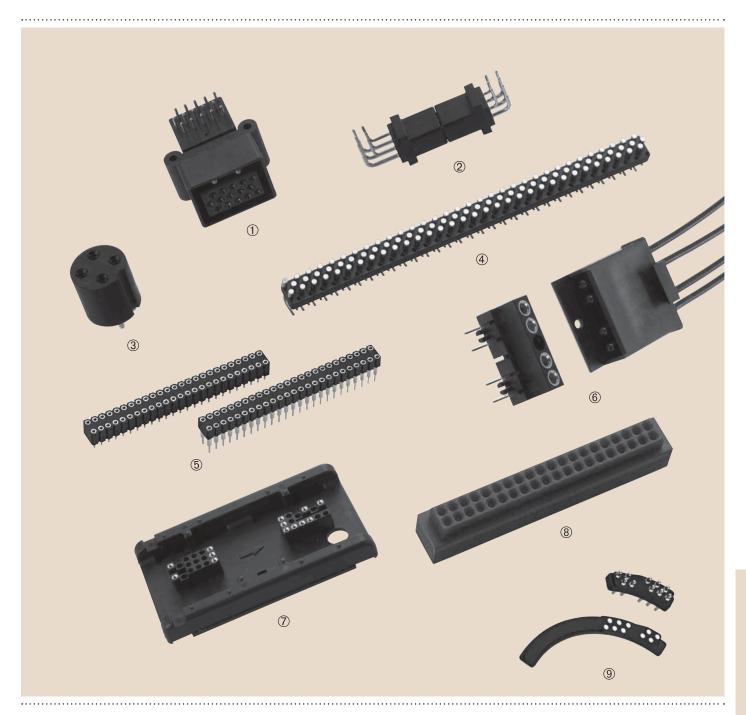

DATA PROCESSING AND ACQUISITION

WWW.PRECIDIP.COM TEL +41 32 421 04 00 SALES@PRECIDIP.COM

- Spring-loaded and pad connectors for portable voice directed data acquisition terminal
- 2. Miniature high density connector for single board industrial processor
- 3. LED display socket control panel
- 545 way interstitial PGA socket with compliant press-fit terminations, multi-processor, parallel computing, mainframe computer
- 5. PCB interconnect component for electronic banking terminal
- 6. Power connector hard-disk drive

- 7. SMD connector for docking station for tablett-PC, PDA and bar code readers
- 8. Connector for security control loop on automatic cash dispenser, banking and vending machines

TRANSPORTATION

WWW.PRECIDIP.COM TEL +41 32 421 04 00 SALES@PRECIDIP.COM