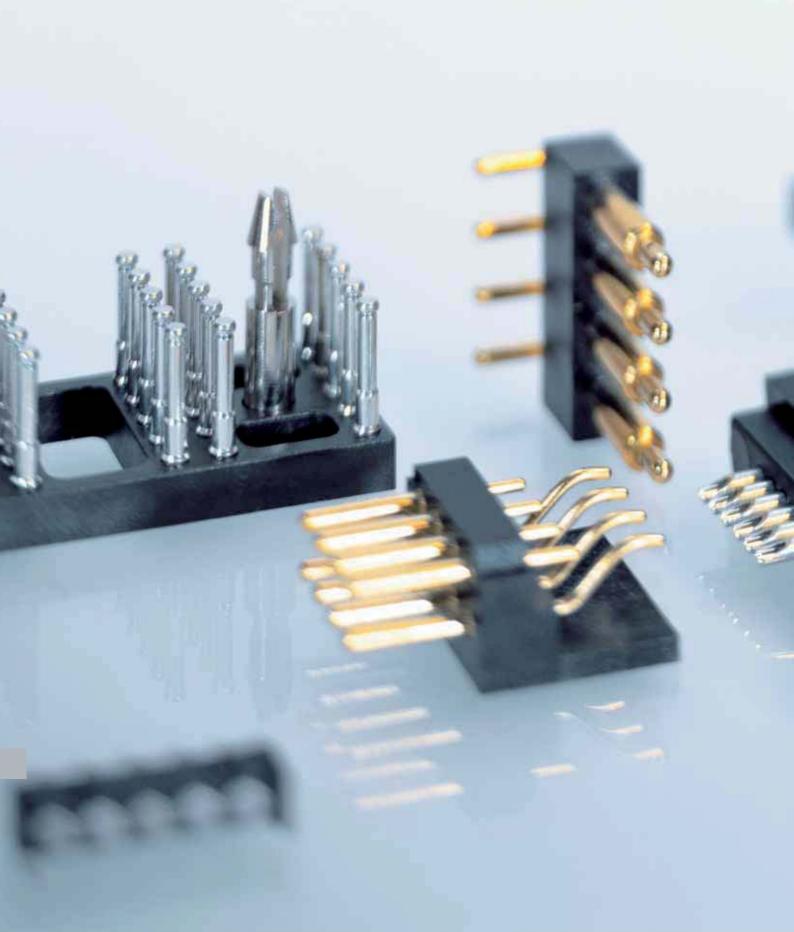

# **CUSTOM DESIGN**

TELECOMMUNICATION

WWW.PRECIDIP.COM TEL +41 32 421 04 00 SALES@PRECIDIP.COM

- Dead connector system interface, professional mobile radio
- 2. SMD connector for automatic assembly for mobile phone loudspeaker
- Flex-print connector with orientation pins and protective cover, GSM base station
- Double action connector, cover position detector on mobile phone

- Connector with integrated guiding system for docking station for professional mobile radio
- System interface connector with locking device for professional mobile radio
- 7. SMD spring-loaded board-to-board connector for blind assembly on professional mobile radio
- 8. SIM card connector in mobile phones and professional mobile radios
- Connector with holding bracket for remote microphone and control unit for mobile radio
- 10. Connector for sealed assembly for mobile phone battery
- 11. Miniature spring-loaded connector, very low profile with less than 2.5 mm working height