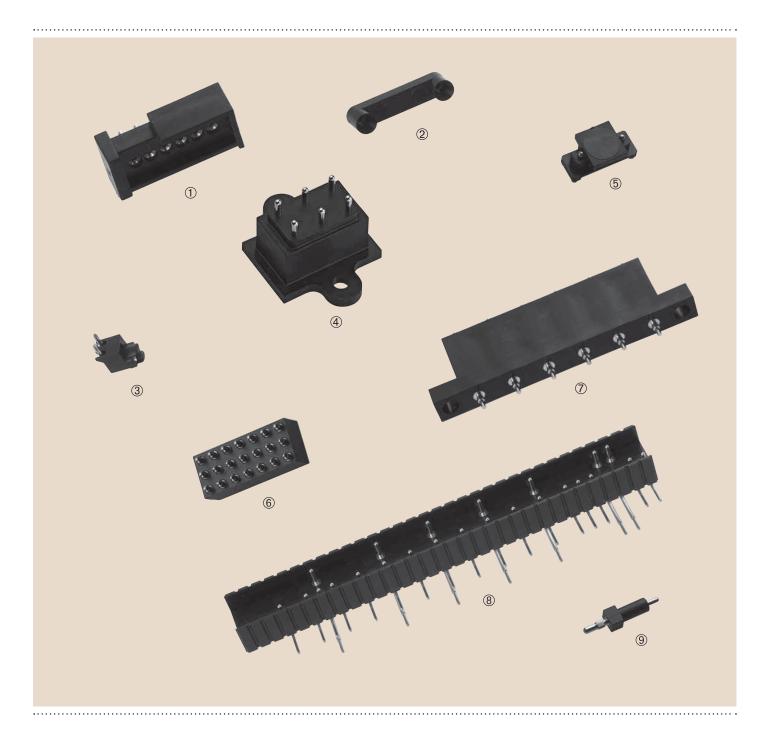

- Connector for car dash-board instrument
- 2. Car dash-board connector for blind mating
- 3. LED lamp socket for back-lighting, car radio
- 4. Spring-loaded connector for vehicles for secured cash transport
- 5. SMD connector for internal dash board connection
- 6. SMD spring-loaded and pad connector for dash board add-on for telecommunication equipment
- 7. Spring-loaded connector for food conveyor trolley
- 8. Card connectors air conditioning control equipment, railway
- Connector for press-fit assembly and connection to removable operation panel for car radio