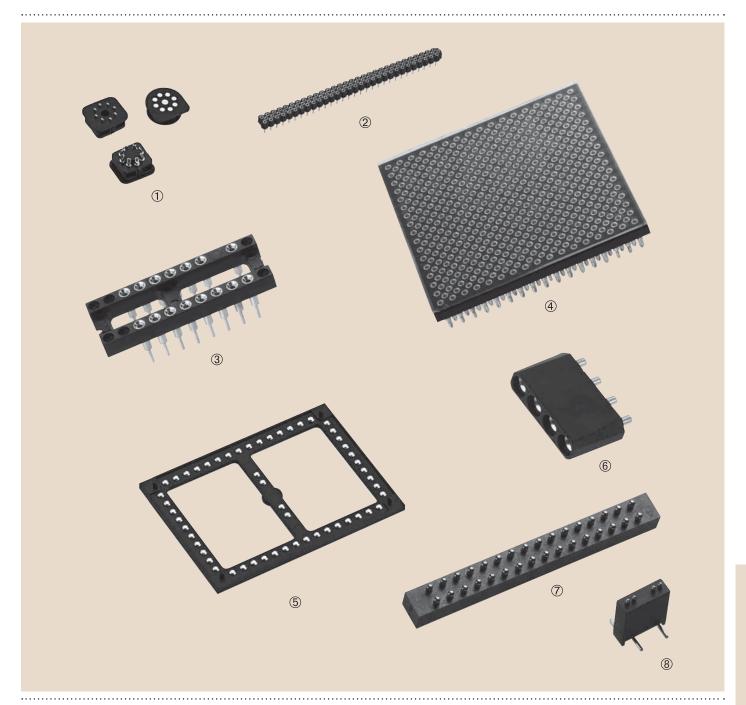

DATA PROCESSING AND ACQUISITION

WWW.PRECIDIP.COM TEL +41 32 421 04 00 SALES@PRECIDIP.COM

- Spring-loaded and pad connectors for portable voice directed data acquisition terminal
- 2. Miniature high density connector for single board industrial processor
- 3. LED display socket control panel
- 545 way interstitial PGA socket with compliant press-fit terminations, multi-processor, parallel computing, mainframe computer
- 5. PCB interconnect component for electronic banking terminal
- 6. Power connector hard-disk drive

- 7. SMD connector for docking station for tablett-PC, PDA and bar code readers
- 8. Connector for security control loop on automatic cash dispenser, banking and vending machines

TRANSPORTATION

WWW.PRECIDIP.COM TEL +41 32 421 04 00 SALES@PRECIDIP.COM