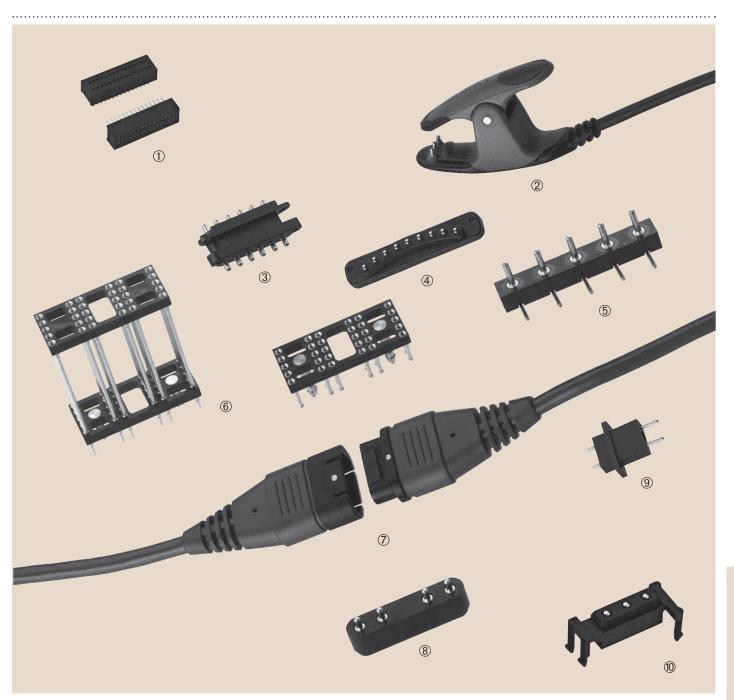

PROFESSIONAL AND CONSUMER ELECTRONIC

WWW.PRECIDIP.COM TEL +41 32 421 04 00 SALES@PRECIDIP.COM

- Miniature connector for ink-jet printing unit
- Clamp-on connector to load data from wristwatch type diving computer into PC
- 3. Double-action connector for modular system of professional camera

- 4. Connection in bayonet mating for camera with interchangeable lenses
- 5. PCB connector for add-on modules
- 6. LED display sockets for household washing machine
- 7. Cable-to-cable connector for audio professional headset

- 8. Battery connector for portable media player
- 9. Board-to-board connection for model train
- 10. Spring-loaded connector for boiler control panel