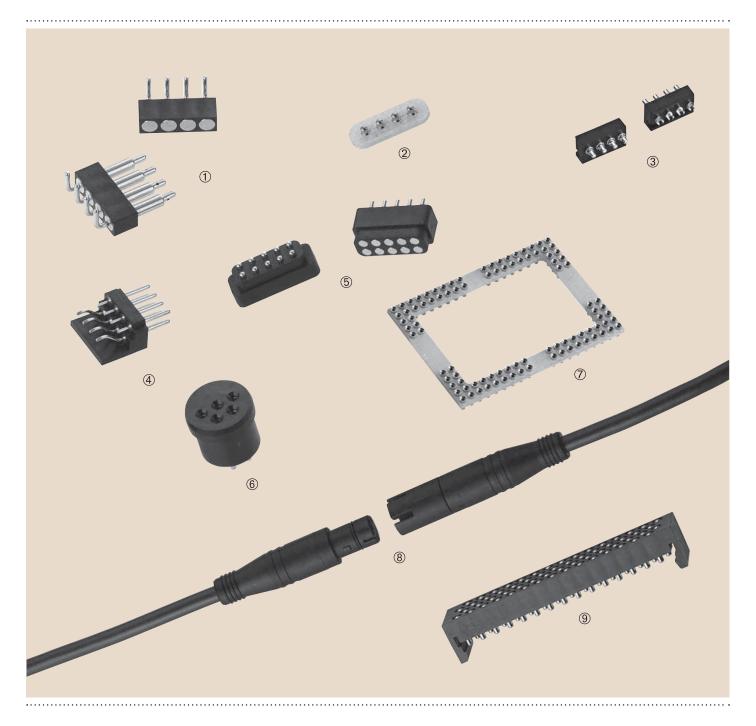

- Connector for car dash-board instrument
- 2. Car dash-board connector for blind mating
- 3. LED lamp socket for back-lighting, car radio
- 4. Spring-loaded connector for vehicles for secured cash transport
- 5. SMD connector for internal dash board connection
- 6. SMD spring-loaded and pad connector for dash board add-on for telecommunication equipment
- 7. Spring-loaded connector for food conveyor trolley
- 8. Card connectors air conditioning control equipment, railway
- Connector for press-fit assembly and connection to removable operation panel for car radio