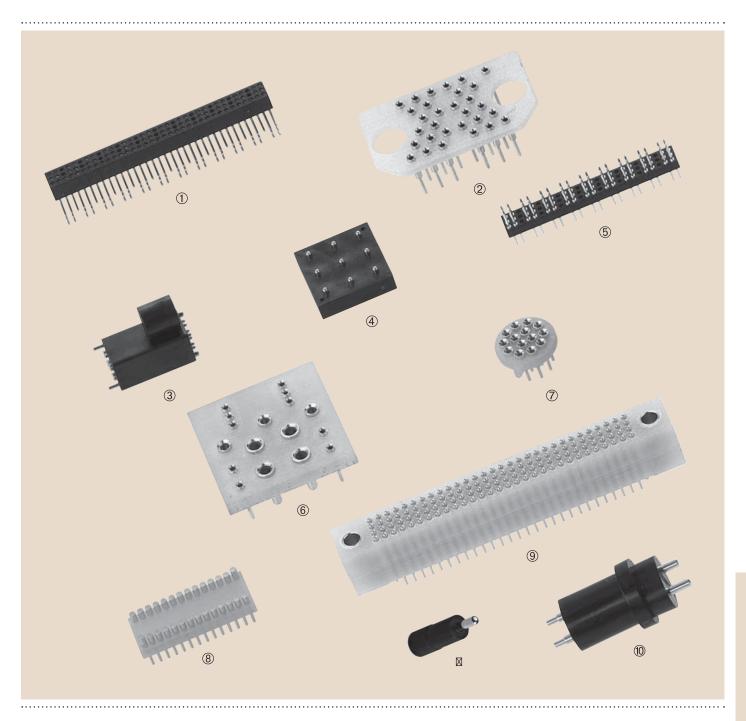

AIRCRAFT, AEROSPACE AND MILITARY

WWW.PRECIDIP.COM TEL +41 32 421 04 00 SALES@PRECIDIP.COM

- Miniature board to board connectors avionics equipment
- 2. Interface socket PCB to ARINC connector
- 3. Board-to-board connection in tactical manpack radio
- 4. Radar equipment of military helicopter
- 5. Miniature board to board connectors avionics equipment
- 6. Interface socket PCB to ARINC connector
- 7. Interface socket PCB to MIL connector
- 8. Miniature pad connector used in test systems for satellite navigation system

- 9. High-stiffness 2 mm-pitch connector for avionics equipment
- Sealed connector with very high contact pressure for avionics equipment, electronic defence systems
- Floating spring-loaded contact with insulator body for electronic defense systems