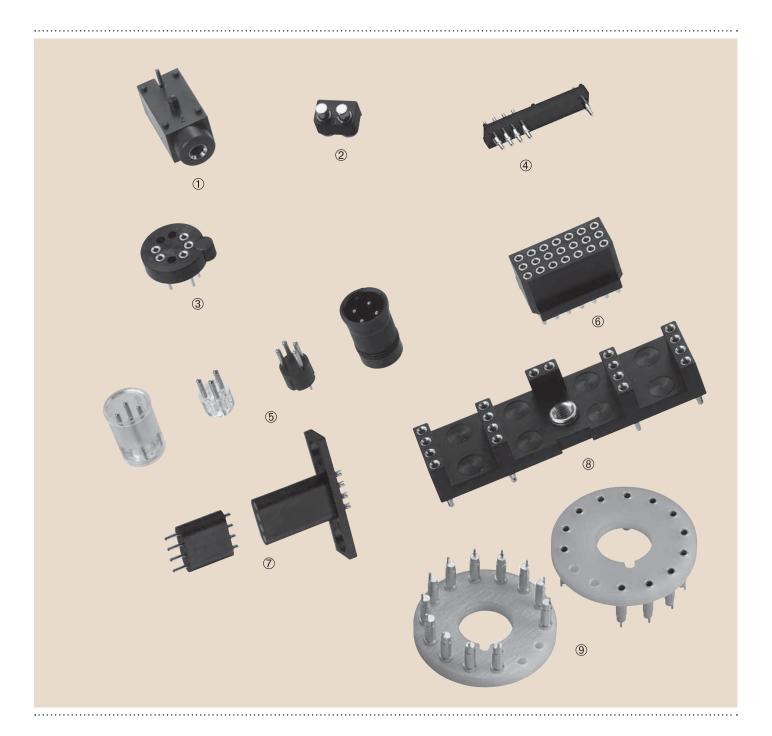

AUTOMATION AND INDUSTRIAL EQUIPMENT

WWW.PRECIDIP.COM TEL +41 32 421 04 00 SALES@PRECIDIP.COM

- 1. Test jack for calibration of industrial transmitter
- 2. SMD connector for industrial sensor
- 3. Socket for gas pressure sensor
- Spring-loaded connector for programming module for industrial sensor
- 5. Pin connectors for industrial position sensor
- 6. Polarized PCB socket connector, controller for building automation system
- Spring-loaded and dead connector for gate control on automatic conveyor system
- 8. Press-fit socket for coding module in industrial control unit
- 9. Socket for photomultiplier tube for industrial measurement system