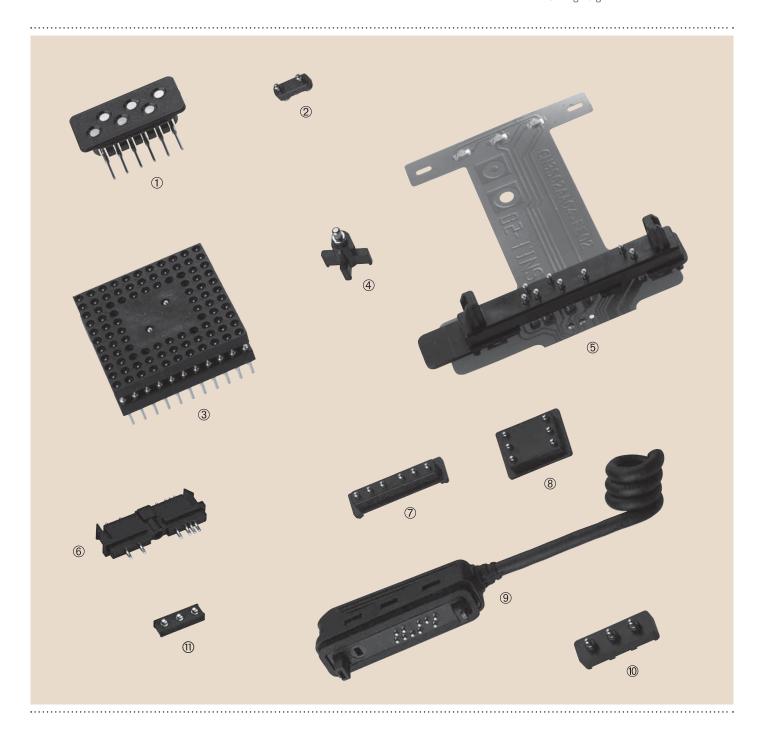

# **CUSTOM DESIGN**

TELECOMMUNICATION

WWW.PRECIDIP.COM TEL +41 32 421 04 00 SALES@PRECIDIP.COM

- Dead connector system interface, professional mobile radio
- 2. SMD connector for automatic assembly for mobile phone loudspeaker
- Flex-print connector with orientation pins and protective cover, GSM base station
- Double action connector, cover position detector on mobile phone

- Connector with integrated guiding system for docking station for professional mobile radio
- System interface connector with locking device for professional mobile radio
- 7. SMD spring-loaded board-to-board connector for blind assembly on professional mobile radio
- 8. SIM card connector in mobile phones and professional mobile radios
- Connector with holding bracket for remote microphone and control unit for mobile radio
- 10. Connector for sealed assembly for mobile phone battery
- 11. Miniature spring-loaded connector, very low profile with less than 2.5 mm working height